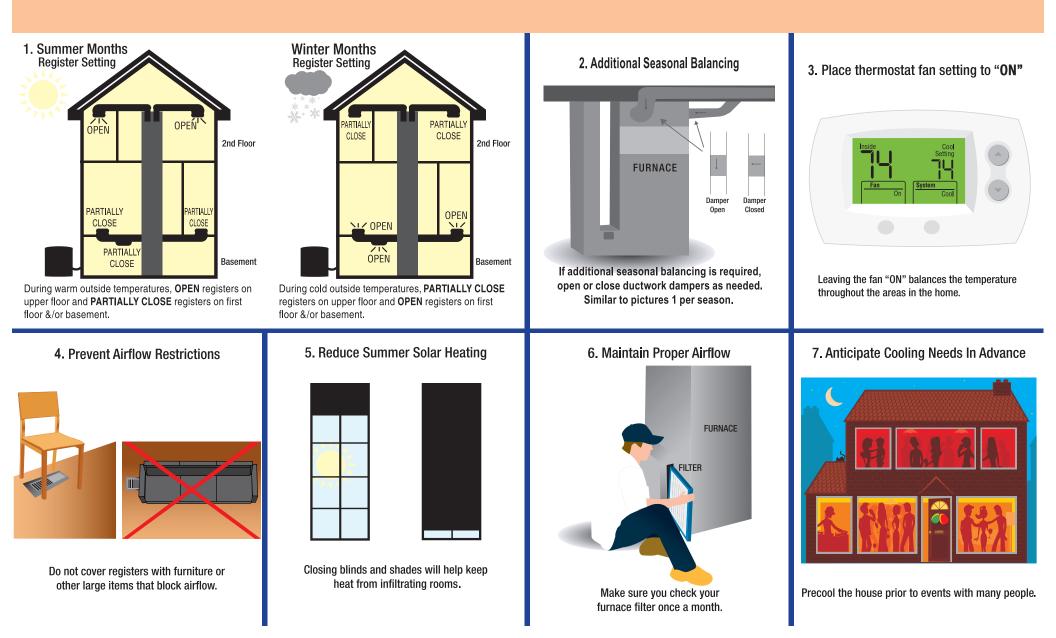

## 7 THINGS YOU CAN DO TO IMPROVE HOME COMFORT AVOID UNNECESSARY CHARGES BY TRYING THE FOLLOWING STEPS